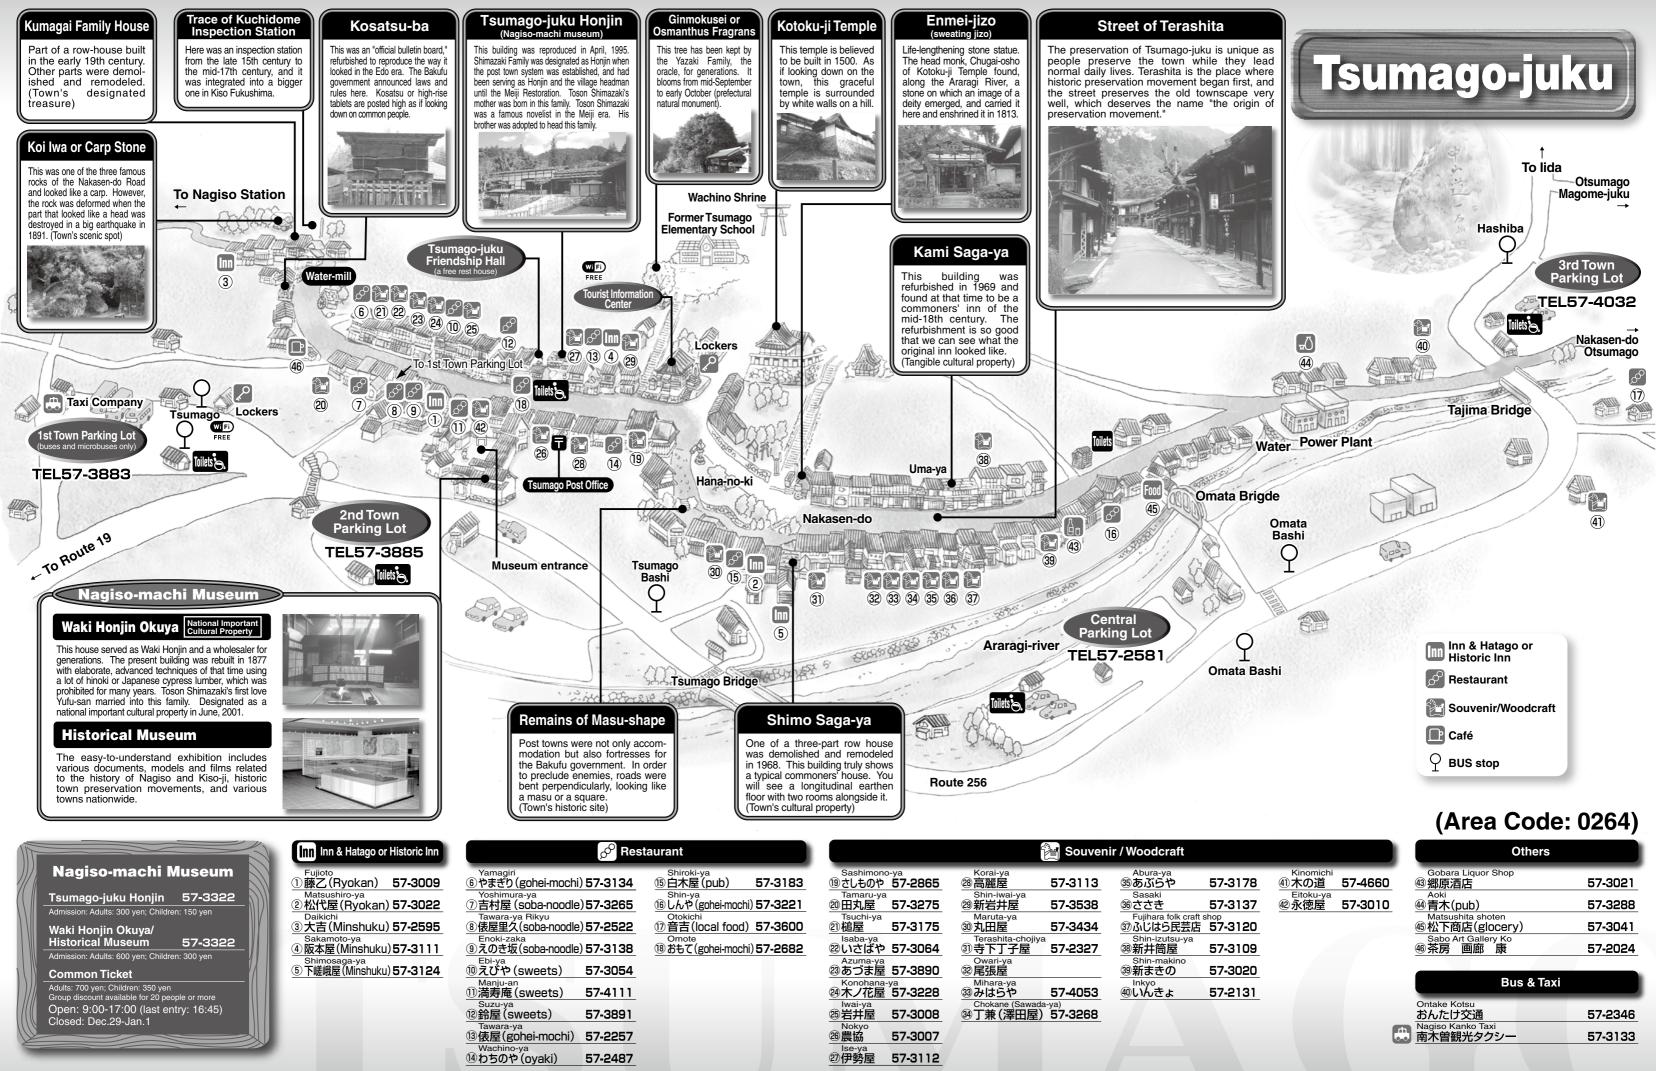

| t             |                         |                                       |         |  |
|---------------|-------------------------|---------------------------------------|---------|--|
|               | 57-3178                 | Kinomichi<br><u>④木の道</u><br>Eitoku-ya | 57-4660 |  |
|               | 57-3137                 | <u>穆永徳屋</u>                           | 57-3010 |  |
| craft s<br>芸店 | <sup>shop</sup> 57-3120 |                                       |         |  |
| -уа           | 57-3109                 |                                       |         |  |
| 10            | 57-3020                 |                                       |         |  |
|               | 57-2131                 |                                       |         |  |
|               |